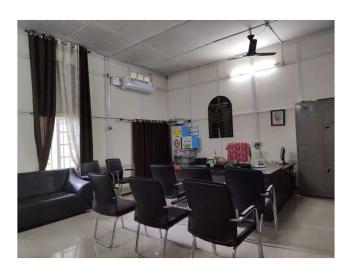

|
| Room -3 | 471.29 Sq ft  |
| Room- 4 | 348.62 Sq ft  |
| Hall-1  | 1286.47 Sq ft |
| Hall-2  | 858.65 Sq ft  |

#### **Details of Practical Class Rooms:**

| Sl No | Room No                             | Size          |
|-------|-------------------------------------|---------------|
| 1     | Science Lab                         | 477.74 sq.ft. |
| 2     | Work Experience room                | 477.74 sq.ft. |
| 3     | Art & Craft room                    | 477.74 sq.ft. |
| 4     | Health & Physical Edu Laboratory    | 477.74 sq.ft. |
| 5     | Mathematics & Psychology Laboratory | 484.20 sq.ft. |
| 6     | Educational Technology Laboratory   | 348.62 sq.ft. |

# Class Room



# Multipurpose Hall







## ICT Resource Room



## Art and Craft Resource Centre



# Office for Principal



## **Administrative Office**



## Staff Room



#### Common Room for Female Students



### Common Room for Male Students



## Separate Toilet for Female Students



## Separate Toilet for Female Students



## Seminar Hall



### Canteen



**Parking Space** 



Multipurpose Playfield



Open Space for additional accommodation



#### **Hostel For Male Students**