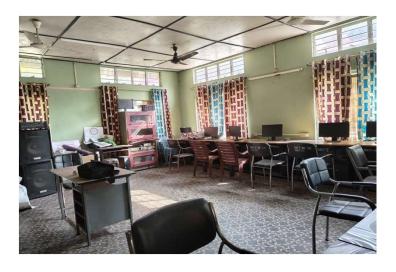

-------|
| Room -1 | 616.98 Sq ft. |
| Room -2 | 471.29 Sq ft  |
| Room -3 | 471.29 Sq ft  |
| Room- 4 | 348.62 Sq ft  |
| Hall-1  | 1286.47 Sq ft |
| Hall-2  | 858.65 Sq ft  |

#### **Details of Practical Class Rooms:**

| Sl No | Room No                             | Size          |
|-------|-------------------------------------|---------------|
| 1     | Science Lab                         | 477.74 sq.ft. |
| 2     | Work Experience room                | 477.74 sq.ft. |
| 3     | Art & Craft room                    | 477.74 sq.ft. |
| 4     | Health & Physical Edu Laboratory    | 477.74 sq.ft. |
| 5     | Mathematics & Psychology Laboratory | 484.20 sq.ft. |
| 6     | Educational Technology Laboratory   | 348.62 sq.ft. |

# Class Room



# Multipurpose Hall







## ICT Resource Room



## Art and Craft Resource Centre



# Office for Principal



## **Administrative Office**



## Staff Room



#### Common Room for Female Students



### Common Room for Male Students



## Separate Toilet for Female Students



## Separate Toilet for Female Students



## Seminar Hall



### Canteen



**Parking Space** 



Multipurpose Playfield



Open Space for additional accommodation



#### **Hostel For Male Students**