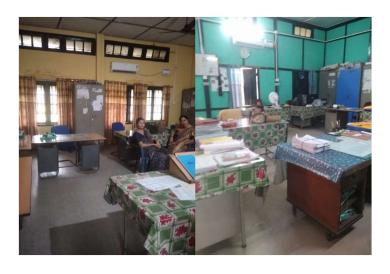

Sq ft  |
| Hall-1  | 1286.47 Sq ft |
| Hall-2  | 858.65 Sq ft  |

#### **Details of Practical Class Rooms:**

| Sl No | Room No                             | Size          |
|-------|-------------------------------------|---------------|
| 1     | Science Lab                         | 477.74 sq.ft. |
| 2     | Work Experience room                | 477.74 sq.ft. |
| 3     | Art & Craft room                    | 477.74 sq.ft. |
| 4     | Health & Physical Edu Laboratory    | 477.74 sq.ft. |
| 5     | Mathematics & Psychology Laboratory | 484.20 sq.ft. |
| 6     | Educational Technology Laboratory   | 348.62 sq.ft. |

# Class Room



# Multipurpose Hall







## ICT Resource Room



## Art and Craft Resource Centre



# Office for Principal



## **Administrative Office**



## Staff Room



#### Common Room for Female Students



### Common Room for Male Students



## Separate Toilet for Female Students



## Separate Toilet for Female Students



## Seminar Hall



### Canteen



**Parking Space** 



Multipurpose Playfield



Open Space for additional accommodation



#### **Hostel For Male Students**