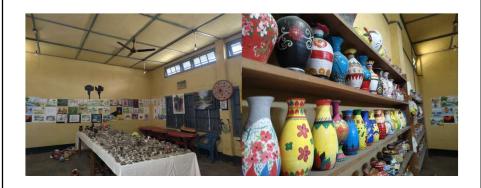

| Room -2 | 471.29 Sq ft  |
| Room -3 | 471.29 Sq ft  |
| Room- 4 | 348.62 Sq ft  |
| Hall-1  | 1286.47 Sq ft |
| Hall-2  | 858.65 Sq ft  |

#### **Details of Practical Class Rooms:**

| Sl No | Room No                             | Size          |
|-------|-------------------------------------|---------------|
| 1     | Science Lab                         | 477.74 sq.ft. |
| 2     | Work Experience room                | 477.74 sq.ft. |
| 3     | Art & Craft room                    | 477.74 sq.ft. |
| 4     | Health & Physical Edu Laboratory    | 477.74 sq.ft. |
| 5     | Mathematics & Psychology Laboratory | 484.20 sq.ft. |
| 6     | Educational Technology Laboratory   | 348.62 sq.ft. |

# Class Room



# Multipurpose Hall







## ICT Resource Room



## Art and Craft Resource Centre



# Office for Principal



## **Administrative Office**



## Staff Room



#### Common Room for Female Students



### Common Room for Male Students



## Separate Toilet for Female Students



## Separate Toilet for Female Students



## Seminar Hall



### Canteen



**Parking Space** 



Multipurpose Playfield



Open Space for additional accommodation



#### **Hostel For Male Students**