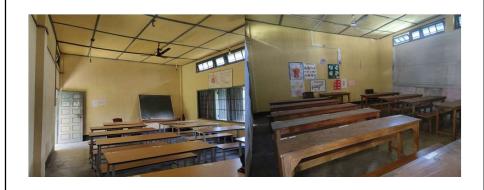

**

| Sl No   | Size          |
|---------|---------------|
| Room -1 | 616.98 Sq ft. |
| Room -2 | 471.29 Sq ft  |
| Room -3 | 471.29 Sq ft  |
| Room- 4 | 348.62 Sq ft  |
| Hall-1  | 1286.47 Sq ft |
| Hall-2  | 858.65 Sq ft  |

#### **Details of Practical Class Rooms:**

| Sl No | Room No                             | Size          |
|-------|-------------------------------------|---------------|
| 1     | Science Lab                         | 477.74 sq.ft. |
| 2     | Work Experience room                | 477.74 sq.ft. |
| 3     | Art & Craft room                    | 477.74 sq.ft. |
| 4     | Health & Physical Edu Laboratory    | 477.74 sq.ft. |
| 5     | Mathematics & Psychology Laboratory | 484.20 sq.ft. |
| 6     | Educational Technology Laboratory   | 348.62 sq.ft. |

# Class Room



# Multipurpose Hall







## ICT Resource Room



## Art and Craft Resource Centre



# Office for Principal



## **Administrative Office**



## Staff Room



#### Common Room for Female Students



### Common Room for Male Students



## Separate Toilet for Female Students



## Separate Toilet for Female Students



## Seminar Hall



### Canteen



**Parking Space** 



Multipurpose Playfield



Open Space for additional accommodation



#### **Hostel For Male Students**