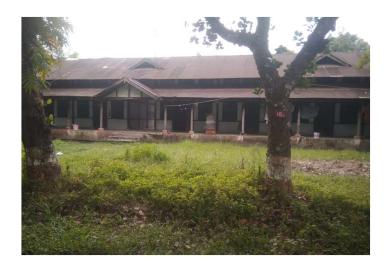

ience room                | 477.74 sq.ft. |
| 3     | Art & Craft room                    | 477.74 sq.ft. |
| 4     | Health & Physical Edu Laboratory    | 477.74 sq.ft. |
| 5     | Mathematics & Psychology Laboratory | 484.20 sq.ft. |
| 6     | Educational Technology Laboratory   | 348.62 sq.ft. |

# Class Room



# Multipurpose Hall







## ICT Resource Room



## Art and Craft Resource Centre



# Office for Principal



## **Administrative Office**



## Staff Room



#### Common Room for Female Students



### Common Room for Male Students



## Separate Toilet for Female Students



## Separate Toilet for Female Students



## Seminar Hall



### Canteen



**Parking Space** 



Multipurpose Playfield



Open Space for additional accommodation



#### **Hostel For Male Students**