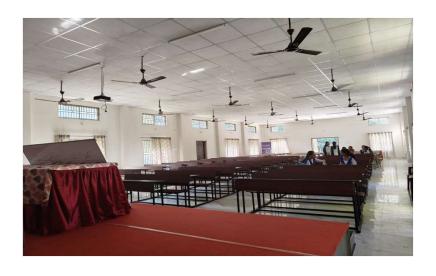

|
|---------|---------------|
| Room -1 | 616.98 Sq ft. |
| Room -2 | 471.29 Sq ft  |
| Room -3 | 471.29 Sq ft  |
| Room- 4 | 348.62 Sq ft  |
| Hall-1  | 1286.47 Sq ft |
| Hall-2  | 858.65 Sq ft  |

#### **Details of Practical Class Rooms:**

| Sl No | Room No                             | Size          |
|-------|-------------------------------------|---------------|
| 1     | Science Lab                         | 477.74 sq.ft. |
| 2     | Work Experience room                | 477.74 sq.ft. |
| 3     | Art & Craft room                    | 477.74 sq.ft. |
| 4     | Health & Physical Edu Laboratory    | 477.74 sq.ft. |
| 5     | Mathematics & Psychology Laboratory | 484.20 sq.ft. |
| 6     | Educational Technology Laboratory   | 348.62 sq.ft. |

# Class Room



# Multipurpose Hall







## ICT Resource Room



## Art and Craft Resource Centre



# Office for Principal



## **Administrative Office**



## Staff Room



#### Common Room for Female Students



### Common Room for Male Students



## Separate Toilet for Female Students



## Separate Toilet for Female Students



## Seminar Hall



### Canteen



**Parking Space** 



Multipurpose Playfield



Open Space for additional accommodation



#### **Hostel For Male Students**