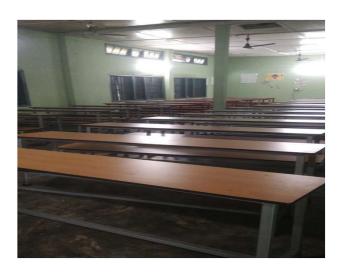

---|-------------------------------------|---------------|
| 1     | Science Lab                         | 477.74 sq.ft. |
| 2     | Work Experience room                | 477.74 sq.ft. |
| 3     | Art & Craft room                    | 477.74 sq.ft. |
| 4     | Health & Physical Edu Laboratory    | 477.74 sq.ft. |
| 5     | Mathematics & Psychology Laboratory | 484.20 sq.ft. |
| 6     | Educational Technology Laboratory   | 348.62 sq.ft. |

# Class Room



# Multipurpose Hall







## ICT Resource Room



## Art and Craft Resource Centre



# Office for Principal



## **Administrative Office**



## Staff Room



#### Common Room for Female Students



### Common Room for Male Students



## Separate Toilet for Female Students



## Separate Toilet for Female Students



## Seminar Hall



### Canteen



**Parking Space** 



Multipurpose Playfield



Open Space for additional accommodation



#### **Hostel For Male Students**