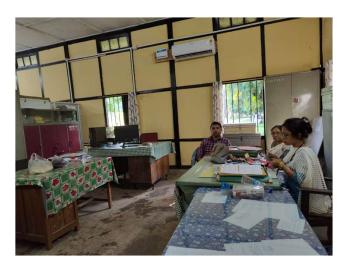

Room- 4 | 348.62 Sq ft  |
| Hall-1  | 1286.47 Sq ft |
| Hall-2  | 858.65 Sq ft  |

#### **Details of Practical Class Rooms:**

| Sl No | Room No                             | Size          |
|-------|-------------------------------------|---------------|
| 1     | Science Lab                         | 477.74 sq.ft. |
| 2     | Work Experience room                | 477.74 sq.ft. |
| 3     | Art & Craft room                    | 477.74 sq.ft. |
| 4     | Health & Physical Edu Laboratory    | 477.74 sq.ft. |
| 5     | Mathematics & Psychology Laboratory | 484.20 sq.ft. |
| 6     | Educational Technology Laboratory   | 348.62 sq.ft. |

# Class Room



# Multipurpose Hall







## ICT Resource Room



## Art and Craft Resource Centre



# Office for Principal



## **Administrative Office**



## Staff Room



#### Common Room for Female Students



### Common Room for Male Students



## Separate Toilet for Female Students



## Separate Toilet for Female Students



## Seminar Hall



### Canteen



**Parking Space** 



Multipurpose Playfield



Open Space for additional accommodation



#### **Hostel For Male Students**